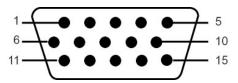

#### **VGA** Connector

The following table shows pin assignments in the VGA connector:

| Pin<br>Number | 15-pin Side of the<br>Connected Signal Cable |
|---------------|----------------------------------------------|
| 1             | Video-Red                                    |
| 2             | Video-Green                                  |
| 3             | Video-Blue                                   |
| 4             | GND                                          |
| 5             | Self-test                                    |
| 6             | GND-R                                        |
| 7             | GND-G                                        |
| 8             | GND-B                                        |
| 9             | Computer 5V/3.3V                             |
| 10            | GND-sync                                     |
| 11            | GND                                          |
| 12            | DDC data                                     |
| 13            | H-sync                                       |
| 14            | V-sync                                       |
| 15            | DDC clock                                    |